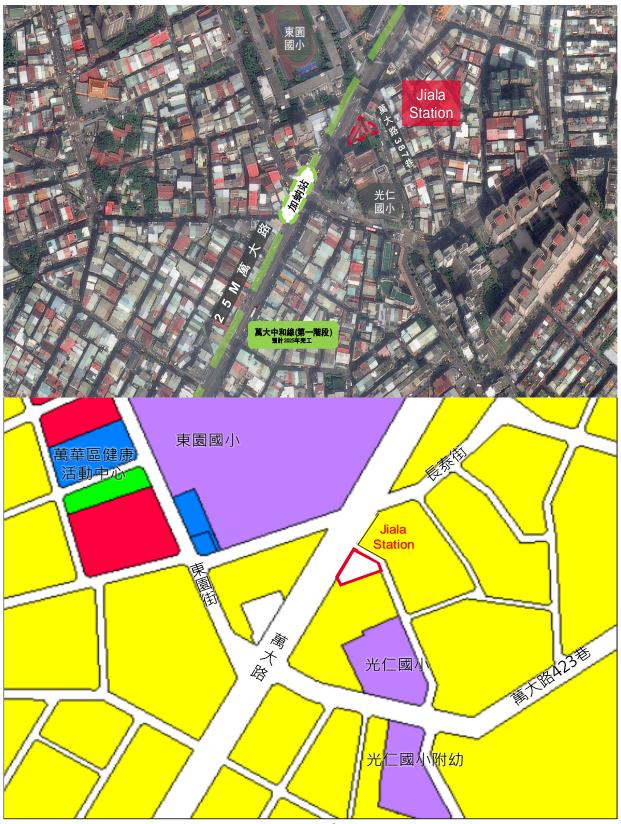

| Name                                                   | Land Development Project on the Adjacent Site of Lot MRT<br>LG04 (Kalah Station, Wanda Line M9)                                                                                                                                                                                                                                                     |
|--------------------------------------------------------|-----------------------------------------------------------------------------------------------------------------------------------------------------------------------------------------------------------------------------------------------------------------------------------------------------------------------------------------------------|
| Project Overview                                       | <ol> <li>Location: Southeast of the intersection of Wanda Road and Changtai Street, Wanhua District, Taipei City</li> <li>Area: 423m²</li> <li>Land-usezoning and restrictions: land used for MRT Land Development; floor area ratio of 225%; building coverage ratio is not regulated.</li> <li>Main infrastructure: store \ residence.</li> </ol> |
| Legal Basis                                            | The Mass Rapid Transit Act                                                                                                                                                                                                                                                                                                                          |
| Project Sector                                         | MRT facilities                                                                                                                                                                                                                                                                                                                                      |
| PPP Model                                              | Land Development                                                                                                                                                                                                                                                                                                                                    |
| Planning Method                                        | Government Planned                                                                                                                                                                                                                                                                                                                                  |
| Authority-in-Charge                                    | Department of Rapid Transit Systems Taipei City Government                                                                                                                                                                                                                                                                                          |
| Amount of Invest-<br>ment Sought                       | Approx. NTD 200 million                                                                                                                                                                                                                                                                                                                             |
| Primary Source of Revenue                              | Rights and Interests Allocation                                                                                                                                                                                                                                                                                                                     |
| Shareholders Esti-<br>mated Rate of Return             | N/A                                                                                                                                                                                                                                                                                                                                                 |
| Concession Period                                      | N/A                                                                                                                                                                                                                                                                                                                                                 |
| Current Status                                         | Evaluation Stage                                                                                                                                                                                                                                                                                                                                    |
| Schedule                                               | 2021/07-2022/05 Preparation for announcement 2022/06-2022/12 Announcement of Invitation to Tender 2023/01-2023/06 Screening and Evaluation 2023/07-2023/08 Signing of Contract                                                                                                                                                                      |
| Applicability of Foreign Investment                    | Evaluated by Professional Consultant                                                                                                                                                                                                                                                                                                                |
| Applicability of Main-<br>land Capital Invest-<br>ment | Evaluated by Professional Consultant                                                                                                                                                                                                                                                                                                                |
| Other Related Information                              | N/A                                                                                                                                                                                                                                                                                                                                                 |
| Expected Social and Economic Benefits                  | Stimulation of regional development                                                                                                                                                                                                                                                                                                                 |

Related Picture: Jiala Station