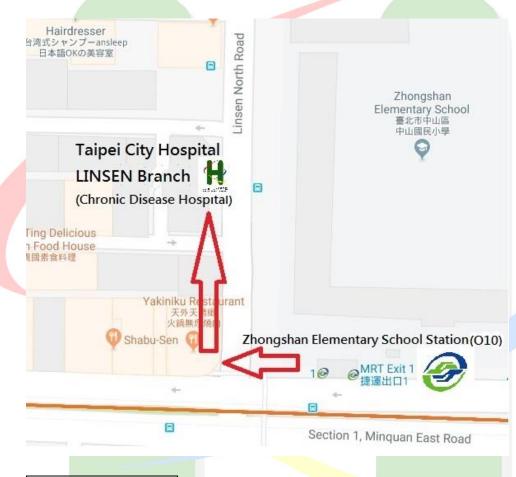

## **MAP and DIRECTION**

#### Address: No. 530, Linsen N. Rd. Zhongshan Dist. Taipei City

# How to get there?

●By Taipei Metropolitan Rapid Transit (MRT)

Orange line to Zhongshan Elementary School Station (O10), EXIT No.1

By Bus

▲MRT Zhongshan Elementary School Station Stop

26 · 41 · 63 · 203 · 225 · 226 · 277 · 279 · 280 · 612 · 617 · R29 ·