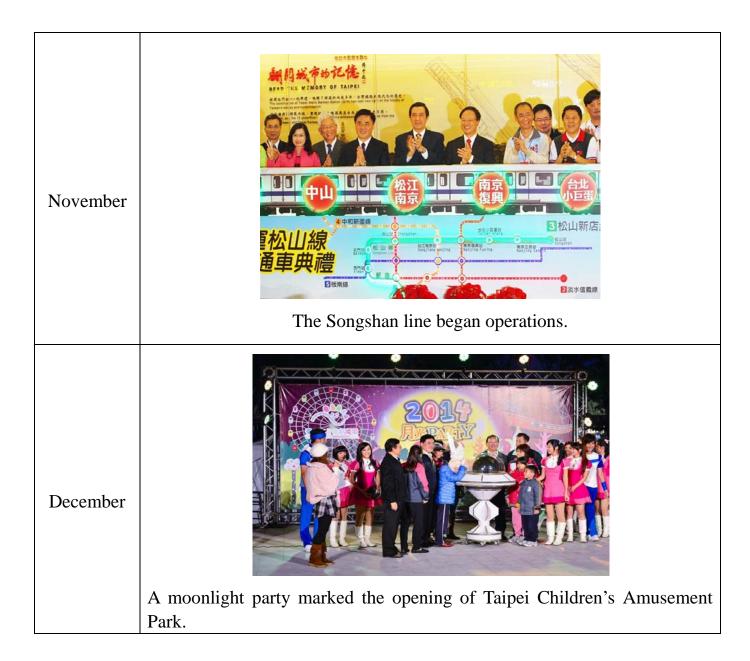

## 捷運松山線西門站至松山站積勘會議

October

Final inspection of the Songshan line was conducted by the Ministry of Transportation and Communications.

November

Premier Jiang Yi-huah and Taipei Mayor Hau Lung-bin jointly presided over a groundbreaking ceremony marking the commencement of work on Wanda-Zhonghe-Shulin line Contract CQ842. The project included integrating Taipei Mandarin Experimental Elementary School with MRT facilities.